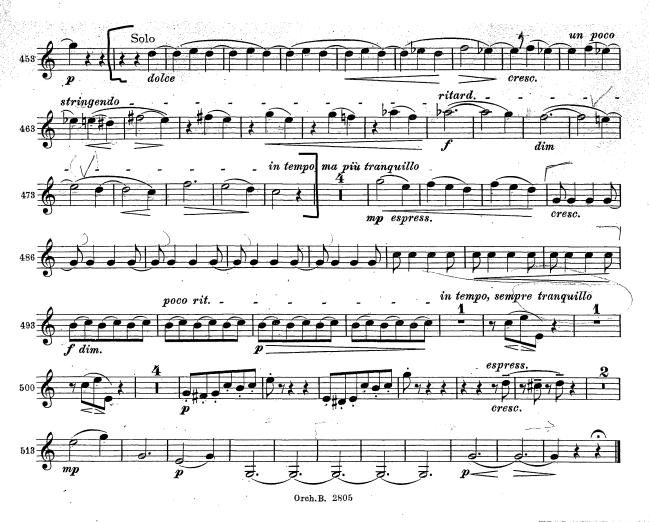

#### **Orchestral Excerpts:**

BACH Brandenburg Concerto No. 1

Trio II (with repeats)

BRAHMS Symphony No. 2

Mvmt I Measure 454, to 477 Mvmt II Measure 17, to 27

MAHLER Symphony No. 5 (Corno Obligato)

Mvmt III Measure 3, to 14 before Reh #2

Symphony No. 2 Mvmt I Measure 454, to 477

ERIE PHILHARMONIC SOCIETY BRAHMS

Symphony No. 2 Mvmt II Measure 17, to 27