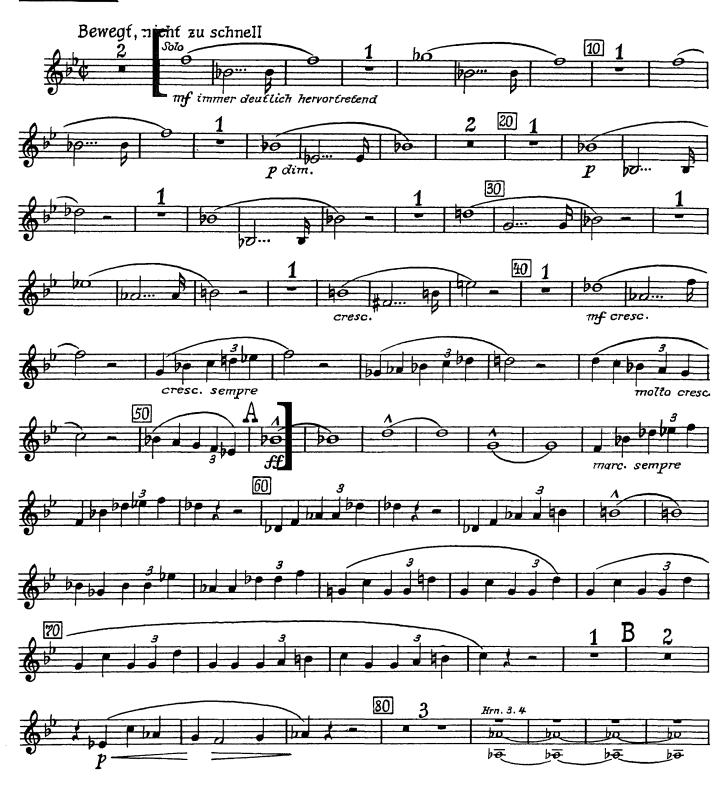

### Gustav Mahler Symphony No. 5 in C# Minor

### Mahler — Symphony No. 5 in C# Minor

**MAHLER** 

5. Rondo-Finale. (tacet.)

MENDELSSOHN

Midsummer's Night Dream

Nocturne

Beginning, to 5 measures before Reh A

2