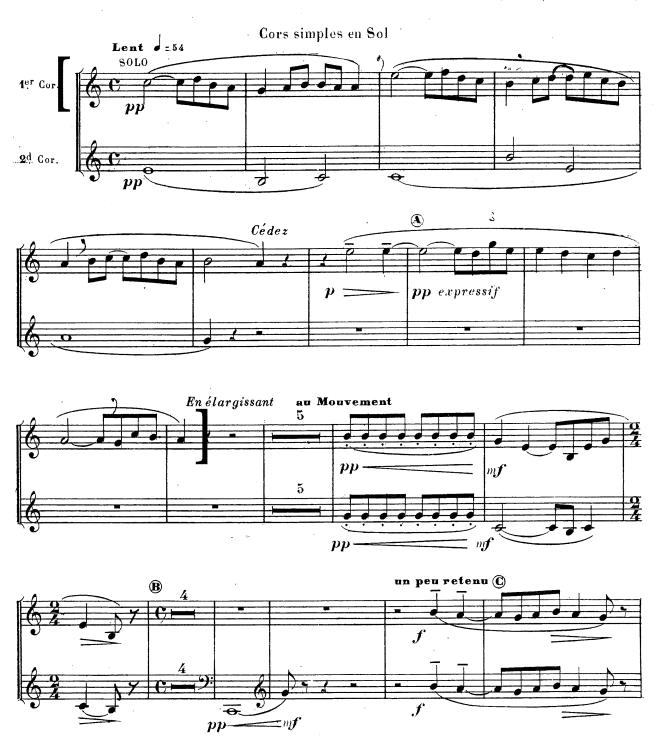

# Measure 3, to 51 Anton Bruckner

## Symphony No. 4 in Eb Major (Romantic)

## 1. SATZ

### Horn 1 in F