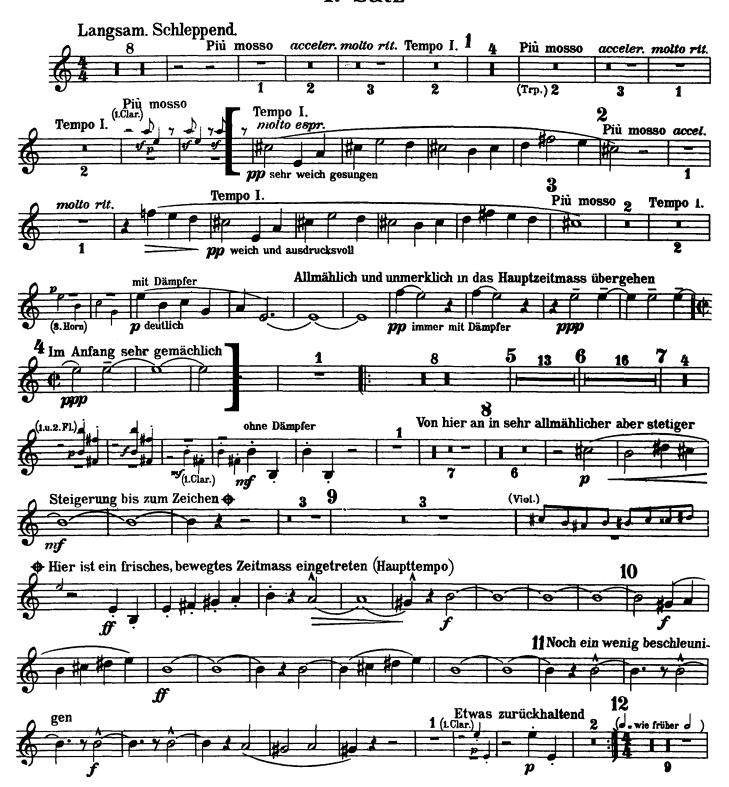

# Measure 3, to 51 Anton Bruckner

## Symphony No. 4 in Eb Major (Romantic)

## 1. SATZ

### Horn 1 in F