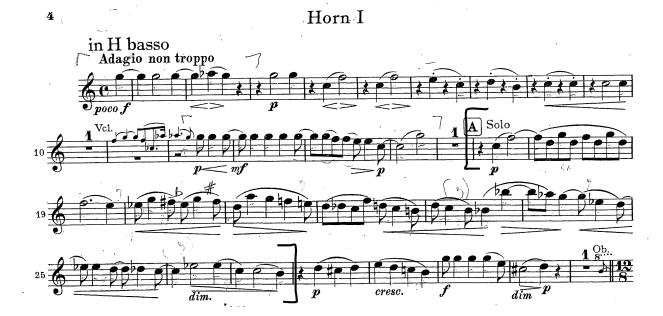

#### **Chamber/section playing (along with members of the Audition Committee).**

BEETHOVEN Symphony No. 8 (side by side with Horn 2)

Mvmt III Pickup to measure 45, to 78, with repeat

MAHLER Symphony No. 1 (side by side with Horn 2)

### CORNO I in F.

5

WAGNER

Götterdämmerung (Short Call) Act 1 Siegfried's Rhine Journey, Vivace

**BEETHOVEN** 

Symphony No. 8 (side by side with Horn 2)
Mvmt III Pickup to measure 45, to 78, with repeat

## Gustav Mahler Symphony No. 1 in D Major