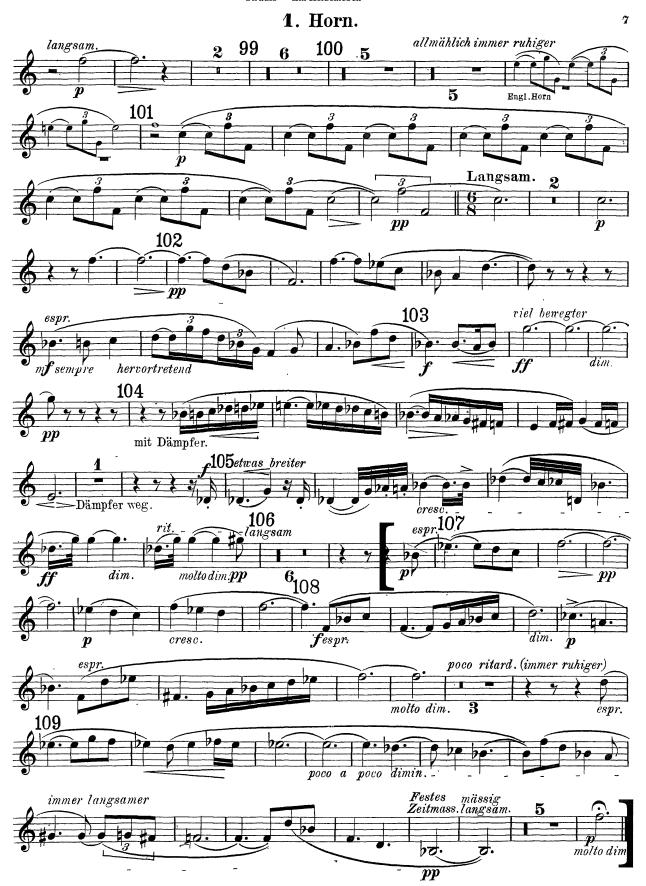

### Gustav Mahler Symphony No. 5 in C# Minor

### Mahler — Symphony No. 5 in C# Minor

**MAHLER** 

5. Rondo-Finale. (tacet.)

MENDELSSOHN

Midsummer's Night Dream

Nocturne

Beginning, to 5 measures before Reh A

2