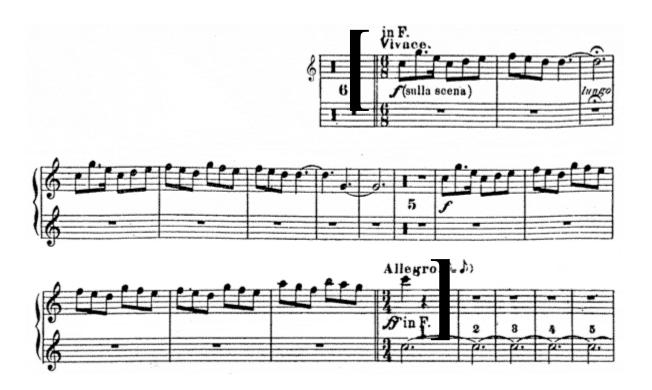

Act 1 Siegfried's Rhine Journey, Vivace

### CORNO I in F.

5

WAGNER

Götterdämmerung (Short Call) Act 1 Siegfried's Rhine Journey, Vivace

**BEETHOVEN** 

Symphony No. 8 (side by side with Horn 2)
Mvmt III Pickup to measure 45, to 78, with repeat