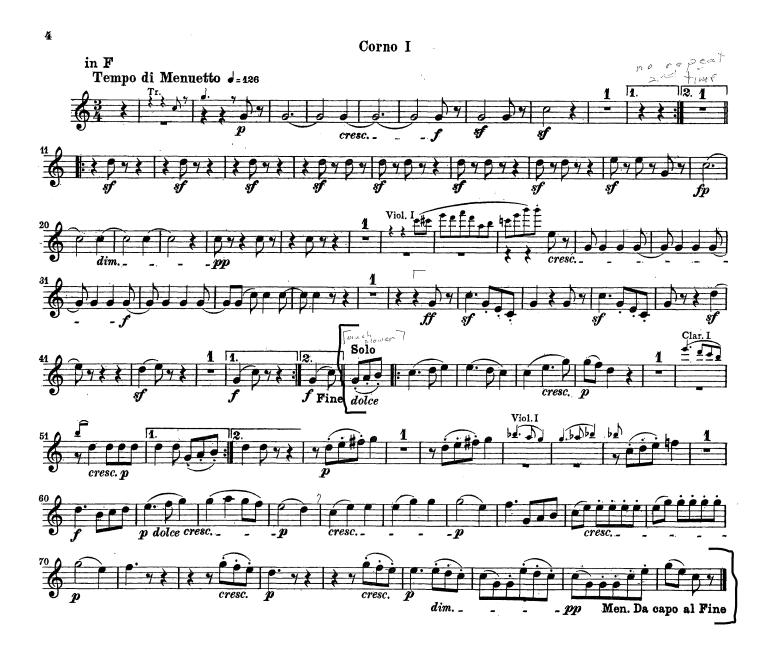

#### **Chamber/section playing (along with members of the Audition Committee).**

BEETHOVEN Symphony No. 8 (side by side with Horn 2)

Mvmt III Pickup to measure 45, to 78, with repeat

MAHLER Symphony No. 1 (side by side with Horn 2)

### CORNO I in F.

5

WAGNER

Götterdämmerung (Short Call) Act 1 Siegfried's Rhine Journey, Vivace

**BEETHOVEN** 

Symphony No. 8 (side by side with Horn 2)
Mvmt III Pickup to measure 45, to 78, with repeat